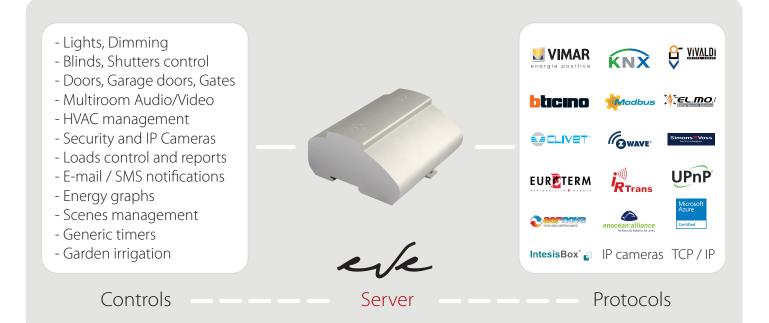

## A COMPLETE HOME AUTOMATION SYSTEM

EVE can manage several different protocols at the same time and run logical tasks. EVE is compatible with the most well-known protocols for home and building automation, both standard and proprietary.

## A BRIDGE THAT CONNECTS DIFFERENT WORLDS

EVE gives total freedom to installers and customers for choosing the desidered home automation system and devices. EVE can **manage several different protocols** at the same time and **act as gateway between them**.

## QUICKLY CONFIGURE YOUR INSTALLATION

EVE configurator software provides the most effective tools to minimize time to program the control unit: Web Server import (Vimar) and ETS import (KNX) together with Wizards for a quick and easy configuration of other technologies are tools designed to simplify and speed up the work of system integrators.