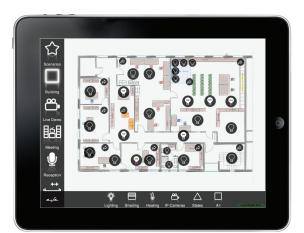

Access the installation by using the user interface style you prefer: Classic or Map.

#### MAP Style

Recommended for smartphones