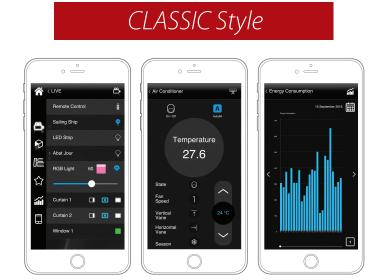

## ENJOY YOUR SMART BUILDING

You can use the **free EVE app** with any mobile device - *iPhone, iPad, Android* smartphones and tablets. It is also possible to control the installation from your desktop - *Mac OSX* or *Windows OS*. You can install the EVE app on **as many devices as you want**, with no limitations, free of charge.

Access the installation by using the user interface style you prefer: Classic or Map.