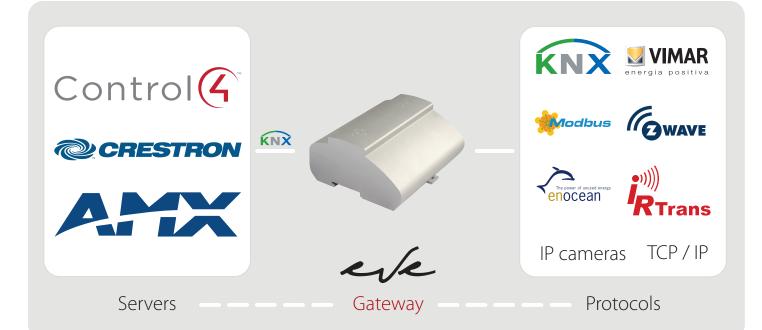

## A COMPLETE HOME AUTOMATION SYSTEM

EVE can manage several different protocols at the same time and run logical tasks. EVE is compatible with the most well-known protocols for home and building automation, both standard and proprietary.

## A BRIDGE THAT CONNECTS DIFFERENT WORLDS

EVE gives total freedom to installers and customers for choosing the desidered home automation system and devices. EVE can **manage several different protocols** at the same time and **act as gateway between them**.