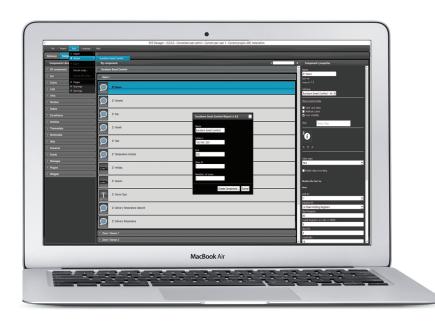

## QUICKLY CONFIGURE YOUR INSTALLATION

EVE configurator software provides the most effective tools to minimize time to program the control unit: Web Server import (Vimar) and ETS import (KNX) together with Wizards for a quick and easy configuration of other technologies are tools designed to simplify and speed up the work of system integrators.

Heating & Cooling Wizards: